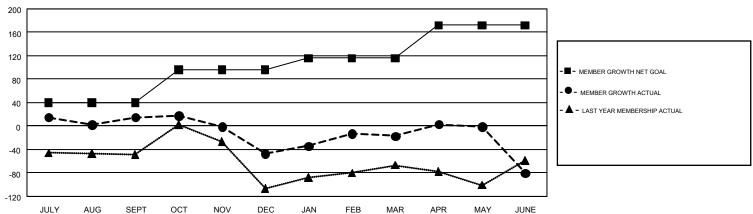

## GMT Constitutional Area 6-Afr, Group J

GMT: OPEN

REPORT DOES NOT INCLUDE CLUBS IN UNDISTRICTED AREAS.

| Clubs         |               |             |               | Members               |                           |                         |                                                    |  |
|---------------|---------------|-------------|---------------|-----------------------|---------------------------|-------------------------|----------------------------------------------------|--|
|               | RESULTS FO    | R 2018-2019 |               | RESULTS FOR 2018-2019 |                           |                         |                                                    |  |
| QUARTER       | NEW CLUB GOAL | NEW CLUBS   | DROPPED CLUBS | QUARTER               | MEMBER GROWTH NET<br>GOAL | MEMBER GROWTH<br>ACTUAL | DROPPED<br>MEMBERS ACTUAL<br>(including transfers) |  |
| JULY/AUG/SEPT | 2             | 2           | 0             | JULY/AUG/SEPT         | 40                        | 119                     | 91                                                 |  |
| OCT/NOV/DEC   | 3             | 0           | 0             | OCT/NOV/DEC           | 56                        | 53                      | 110                                                |  |
| JAN/FEB/MAR   | 1             | 1           | 0             | JAN/FEB/MAR           | 20                        | 103                     | 67                                                 |  |
| APR/MAY/JUNE  | 3             | 1           | 2             | APR/MAY/JUNE          | 56                        | 175                     | 229                                                |  |

## GOALS AND ACTUAL MEMBERS CUMULATIVE

| DROPPED CLUBS: 2  DROPPED MEMBERS |     | 89 CLUBS OF 143 ADDED 1 OR MORE<br>NEW MEMBERS | GENDER DISTE<br>MALE<br>FEMALE  | 1,264 (54.93%)<br>1,037 (45.07%) |     |
|-----------------------------------|-----|------------------------------------------------|---------------------------------|----------------------------------|-----|
| DECEASED                          | 27  | CHCK HEDE FOR CHMH ATWE                        | TOTAL FAMILY UNIT MEMBERS       |                                  | 626 |
| CLUB CANCELLED 9                  |     | CLICK HERE FOR CUMULATIVE MEMBERSHIP DATA      |                                 |                                  |     |
| OTHER                             | 461 |                                                | FAMILY MEMBERS PAYING HALF DUES |                                  | 324 |
| TOTAL                             | 497 |                                                |                                 |                                  |     |