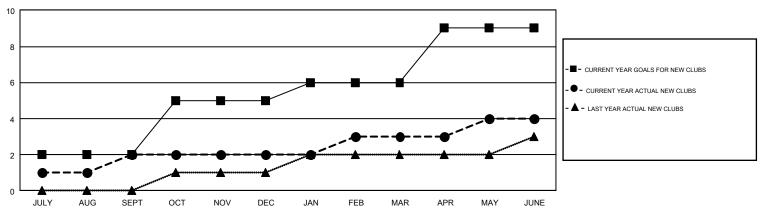

## GMT Constitutional Area 6-Afr, Group J

GMT: OPEN

REPORT DOES NOT INCLUDE CLUBS IN UNDISTRICTED AREAS.

| Clubs         |               |             |               | Members               |                           |                         |                                                    |  |
|---------------|---------------|-------------|---------------|-----------------------|---------------------------|-------------------------|----------------------------------------------------|--|
|               | RESULTS FO    | R 2018-2019 |               | RESULTS FOR 2018-2019 |                           |                         |                                                    |  |
| QUARTER       | NEW CLUB GOAL | NEW CLUBS   | DROPPED CLUBS | QUARTER               | MEMBER GROWTH NET<br>GOAL | MEMBER GROWTH<br>ACTUAL | DROPPED<br>MEMBERS ACTUAL<br>(including transfers) |  |
| JULY/AUG/SEPT | 2             | 2           | 0             | JULY/AUG/SEPT         | 40                        | 119                     | 91                                                 |  |
| OCT/NOV/DEC   | 3             | 0           | 0             | OCT/NOV/DEC           | 56                        | 53                      | 110                                                |  |
| JAN/FEB/MAR   | 1             | 1           | 0             | JAN/FEB/MAR           | 20                        | 103                     | 67                                                 |  |
| APR/MAY/JUNE  | 3             | 1           | 2             | APR/MAY/JUNE          | 56                        | 175                     | 229                                                |  |

## GOALS AND ACTUAL NEW CLUBS CUMULATIVE